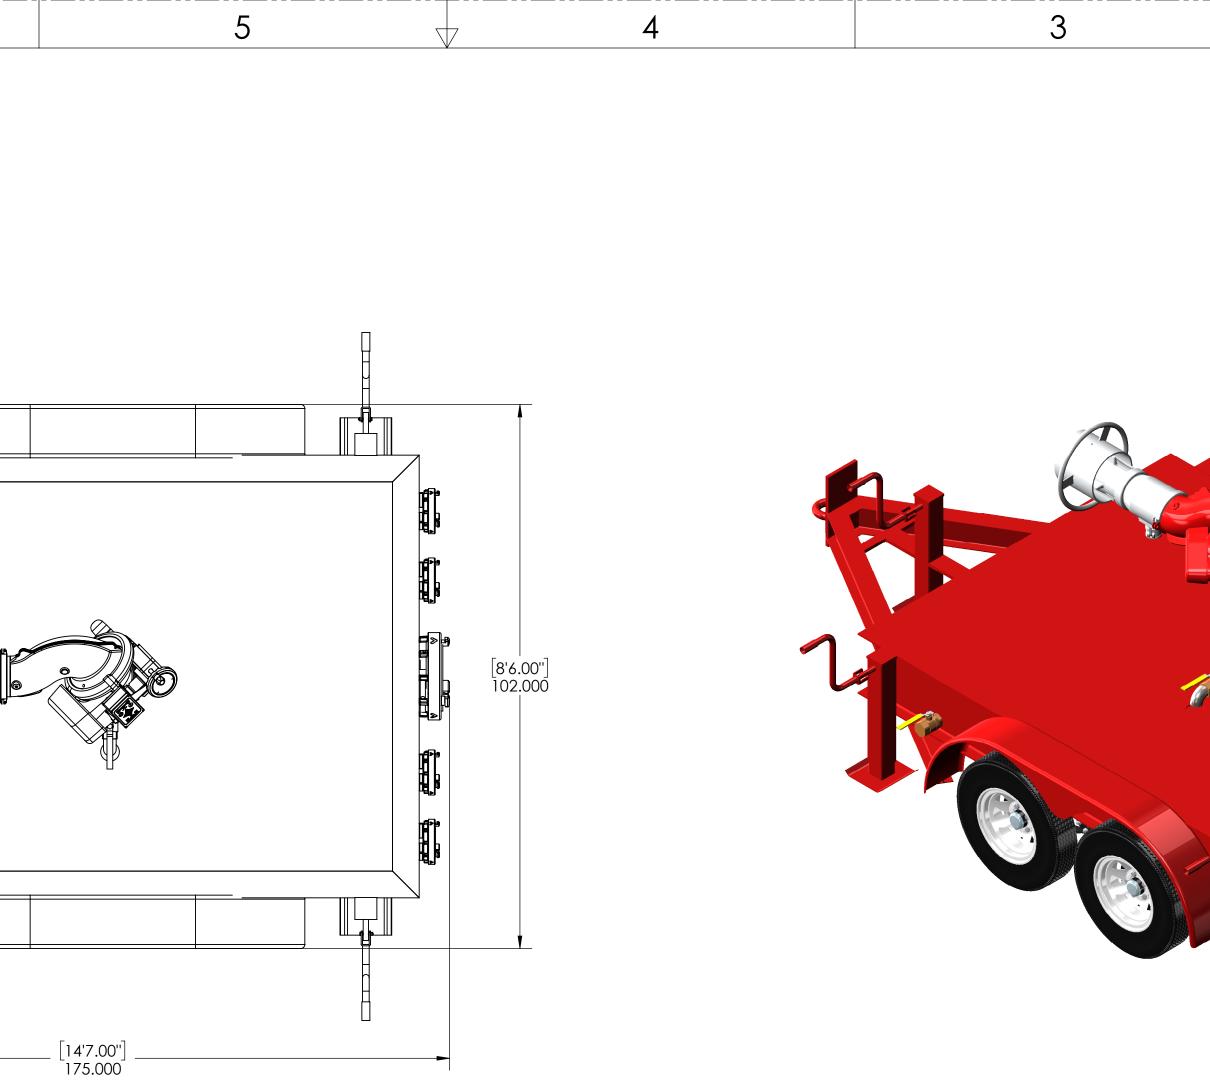

|        | CAGE       |      | DWG NO 900    | )-3006-00         | -0           | sH<br><b>1</b> | REV                               | 1           |                 |        |
|--------|------------|------|---------------|-------------------|--------------|----------------|-----------------------------------|-------------|-----------------|--------|
|        |            |      |               |                   |              | ISIONS         |                                   |             |                 |        |
|        |            | ZONE |               |                   |              |                | DATE                              |             | D               |        |
|        |            |      | -             | INIII             | AL RELEASE   |                | 04/03/18                          | REN         |                 |        |
|        |            |      |               |                   |              |                |                                   |             |                 |        |
|        |            |      |               |                   |              |                |                                   |             |                 |        |
|        |            |      |               |                   |              |                |                                   |             |                 | D      |
|        |            |      |               |                   |              |                |                                   |             |                 | D      |
|        |            |      |               |                   |              |                |                                   |             |                 |        |
|        |            |      |               |                   |              |                |                                   |             |                 |        |
|        |            |      |               |                   |              |                |                                   |             |                 |        |
|        |            |      |               |                   |              |                |                                   |             |                 |        |
|        |            |      |               |                   |              |                |                                   |             |                 |        |
| 2      |            |      |               |                   |              |                |                                   |             |                 |        |
|        |            |      |               |                   |              |                |                                   |             |                 |        |
| R      |            |      |               |                   |              | •              |                                   |             |                 |        |
|        |            |      |               |                   |              |                |                                   |             |                 |        |
|        |            |      |               |                   |              |                |                                   |             |                 |        |
|        |            |      |               |                   |              |                |                                   |             |                 |        |
|        |            |      |               |                   |              |                |                                   |             |                 |        |
|        |            |      |               |                   |              |                |                                   |             |                 | $\sim$ |
|        |            |      |               |                   |              |                |                                   |             |                 | С      |
|        |            |      |               |                   |              |                |                                   |             |                 |        |
|        |            |      |               |                   |              |                |                                   |             |                 |        |
|        |            |      | -             |                   |              |                |                                   |             |                 |        |
|        |            |      |               |                   |              |                |                                   |             |                 |        |
|        |            |      |               |                   |              |                |                                   |             |                 |        |
|        |            |      |               |                   |              |                |                                   |             |                 |        |
|        |            |      |               |                   |              |                |                                   |             | $\triangleleft$ |        |
|        |            |      |               |                   |              |                |                                   |             |                 |        |
|        |            |      |               |                   |              |                |                                   |             |                 |        |
|        |            |      |               |                   |              |                |                                   |             |                 |        |
|        |            |      |               |                   |              |                |                                   |             |                 |        |
|        |            |      |               |                   |              |                |                                   |             |                 |        |
|        |            |      |               |                   |              |                |                                   |             |                 |        |
|        |            |      |               |                   |              |                |                                   |             |                 | В      |
|        |            |      |               |                   |              |                |                                   |             |                 |        |
|        |            |      |               |                   |              |                |                                   |             |                 |        |
|        |            |      |               |                   |              |                |                                   |             |                 |        |
|        |            |      |               |                   |              |                |                                   |             |                 |        |
|        |            |      |               | J                 |              |                |                                   |             |                 |        |
|        | $\bigcirc$ |      |               |                   |              |                |                                   |             |                 |        |
|        |            |      |               |                   |              |                |                                   |             |                 |        |
|        |            | Ţ    |               |                   |              |                |                                   |             |                 |        |
|        |            |      |               |                   |              |                |                                   |             |                 |        |
|        |            |      |               |                   |              |                |                                   |             |                 |        |
|        |            |      |               |                   |              |                |                                   |             |                 |        |
|        |            |      |               |                   |              |                |                                   |             |                 |        |
|        |            |      |               |                   |              |                |                                   |             |                 |        |
|        | ROJECT     |      |               |                   |              |                |                                   |             |                 | А      |
| -      |            |      | _             | TRAII F           |              |                | 000-9000                          | ) GPM       |                 |        |
| ,<br>[ |            |      | DATE 04/03/18 |                   |              |                |                                   |             |                 |        |
| c      |            |      | 04/03/18      |                   |              |                |                                   |             |                 |        |
| C      |            |      | 04/03/18      | SIZE CAGE CODE    |              |                |                                   | RE          | v               |        |
| 4      |            |      | 04/03/18      |                   | RELEASE DATE | 900-300        | <b>6-00-0</b><br>2.879 LBS. SHEET | 1 -4 1      | -               |        |
|        |            |      |               | <sup>3</sup> 1:18 | -            | 3342           | 2.8/9 LBS.                        | 1 of 1<br>1 |                 |        |
|        |            |      | 2             |                   |              |                |                                   | 1           |                 |        |