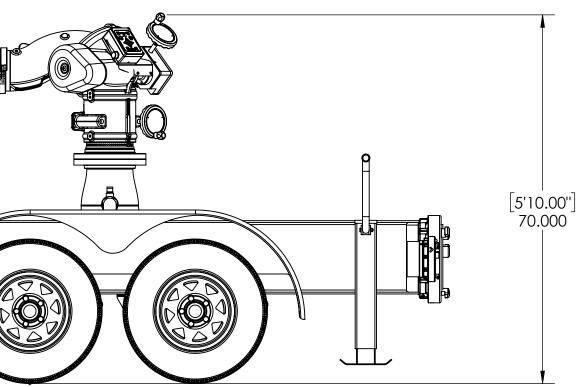

|        | CAGE       |      | DWG NO 900    | )-3006-00         | -0           | sH<br><b>1</b> | REV                               | 1           |                 |        |
|--------|------------|------|---------------|-------------------|--------------|----------------|-----------------------------------|-------------|-----------------|--------|
|        |            |      |               |                   |              | ISIONS         |                                   |             |                 |        |
|        |            | ZONE |               |                   |              |                | DATE                              |             | D               |        |
|        |            |      | -             | INIII             | AL RELEASE   |                | 04/03/18                          | REN         |                 |        |
|        |            |      |               |                   |              |                |                                   |             |                 |        |
|        |            |      |               |                   |              |                |                                   |             |                 |        |
|        |            |      |               |                   |              |                |                                   |             |                 | D      |
|        |            |      |               |                   |              |                |                                   |             |                 | D      |
|        |            |      |               |                   |              |                |                                   |             |                 |        |
|        |            |      |               |                   |              |                |                                   |             |                 |        |
|        |            |      |               |                   |              |                |                                   |             |                 |        |
|        |            |      |               |                   |              |                |                                   |             |                 |        |
|        |            |      |               |                   |              |                |                                   |             |                 |        |
| 2      |            |      |               |                   |              |                |                                   |             |                 |        |
|        |            |      |               |                   |              |                |                                   |             |                 |        |
| R      |            |      |               |                   |              | •              |                                   |             |                 |        |
|        |            |      |               |                   |              |                |                                   |             |                 |        |
|        |            |      |               |                   |              |                |                                   |             |                 |        |
|        |            |      |               |                   |              |                |                                   |             |                 |        |
|        |            |      |               |                   |              |                |                                   |             |                 |        |
|        |            |      |               |                   |              |                |                                   |             |                 | $\sim$ |
|        |            |      |               |                   |              |                |                                   |             |                 | С      |
|        |            |      |               |                   |              |                |                                   |             |                 |        |
|        |            |      |               |                   |              |                |                                   |             |                 |        |
|        |            |      | -             |                   |              |                |                                   |             |                 |        |
|        |            |      |               |                   |              |                |                                   |             |                 |        |
|        |            |      |               |                   |              |                |                                   |             |                 |        |
|        |            |      |               |                   |              |                |                                   |             |                 |        |
|        |            |      |               |                   |              |                |                                   |             | $\triangleleft$ |        |
|        |            |      |               |                   |              |                |                                   |             |                 |        |
|        |            |      |               |                   |              |                |                                   |             |                 |        |
|        |            |      |               |                   |              |                |                                   |             |                 |        |
|        |            |      |               |                   |              |                |                                   |             |                 |        |
|        |            |      |               |                   |              |                |                                   |             |                 |        |
|        |            |      |               |                   |              |                |                                   |             |                 |        |
|        |            |      |               |                   |              |                |                                   |             |                 | В      |
|        |            |      |               |                   |              |                |                                   |             |                 |        |
|        |            |      |               |                   |              |                |                                   |             |                 |        |
|        |            |      |               |                   |              |                |                                   |             |                 |        |
|        |            |      |               |                   |              |                |                                   |             |                 |        |
|        |            |      |               | J                 |              |                |                                   |             |                 |        |
|        | $\bigcirc$ |      |               |                   |              |                |                                   |             |                 |        |
|        |            |      |               |                   |              |                |                                   |             |                 |        |
|        |            | Ţ    |               |                   |              |                |                                   |             |                 |        |
|        |            |      |               |                   |              |                |                                   |             |                 |        |
|        |            |      |               |                   |              |                |                                   |             |                 |        |
|        |            |      |               |                   |              |                |                                   |             |                 |        |
|        |            |      |               |                   |              |                |                                   |             |                 |        |
|        |            |      |               |                   |              |                |                                   |             |                 |        |
|        | ROJECT     |      |               |                   |              |                |                                   |             |                 | А      |
| -      |            |      | _             | TRAII F           |              |                | 000-9000                          | ) GPM       |                 |        |
| ,<br>[ |            |      | DATE 04/03/18 |                   |              |                |                                   |             |                 |        |
| c      |            |      | 04/03/18      |                   |              |                |                                   |             |                 |        |
| C      |            |      | 04/03/18      | SIZE CAGE CODE    |              |                |                                   | RE          | v               |        |
| 4      |            |      | 04/03/18      |                   | RELEASE DATE | 900-300        | <b>6-00-0</b><br>2.879 LBS. SHEET | 1 -4 1      | -               |        |
|        |            |      |               | <sup>3</sup> 1:18 | -            | 3342           | 2.8/9 LBS.                        | 1 of 1<br>1 |                 |        |
|        |            |      | 2             |                   |              |                |                                   | 1           |                 |        |