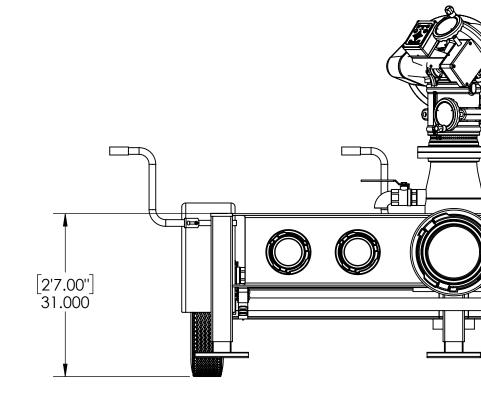

|        | CAGE       |      | DWG NO 900    | )-3006-00         | -0           | sH<br><b>1</b> | REV                               | 1           |                 |        |
|--------|------------|------|---------------|-------------------|--------------|----------------|-----------------------------------|-------------|-----------------|--------|
|        |            |      |               |                   |              | ISIONS         |                                   |             |                 |        |
|        |            | ZONE |               |                   |              |                | DATE                              |             | D               |        |
|        |            |      | -             | INIII             | AL RELEASE   |                | 04/03/18                          | REN         |                 |        |
|        |            |      |               |                   |              |                |                                   |             |                 |        |
|        |            |      |               |                   |              |                |                                   |             |                 |        |
|        |            |      |               |                   |              |                |                                   |             |                 | D      |
|        |            |      |               |                   |              |                |                                   |             |                 | D      |
|        |            |      |               |                   |              |                |                                   |             |                 |        |
|        |            |      |               |                   |              |                |                                   |             |                 |        |
|        |            |      |               |                   |              |                |                                   |             |                 |        |
|        |            |      |               |                   |              |                |                                   |             |                 |        |
|        |            |      |               |                   |              |                |                                   |             |                 |        |
| 2      |            |      |               |                   |              |                |                                   |             |                 |        |
|        |            |      |               |                   |              |                |                                   |             |                 |        |
| R      |            |      |               |                   |              | •              |                                   |             |                 |        |
|        |            |      |               |                   |              |                |                                   |             |                 |        |
|        |            |      |               |                   |              |                |                                   |             |                 |        |
|        |            |      |               |                   |              |                |                                   |             |                 |        |
|        |            |      |               |                   |              |                |                                   |             |                 |        |
|        |            |      |               |                   |              |                |                                   |             |                 | $\sim$ |
|        |            |      |               |                   |              |                |                                   |             |                 | С      |
|        |            |      |               |                   |              |                |                                   |             |                 |        |
|        |            |      |               |                   |              |                |                                   |             |                 |        |
|        |            |      | -             |                   |              |                |                                   |             |                 |        |
|        |            |      |               |                   |              |                |                                   |             |                 |        |
|        |            |      |               |                   |              |                |                                   |             |                 |        |
|        |            |      |               |                   |              |                |                                   |             |                 |        |
|        |            |      |               |                   |              |                |                                   |             | $\triangleleft$ |        |
|        |            |      |               |                   |              |                |                                   |             |                 |        |
|        |            |      |               |                   |              |                |                                   |             |                 |        |
|        |            |      |               |                   |              |                |                                   |             |                 |        |
|        |            |      |               |                   |              |                |                                   |             |                 |        |
|        |            |      |               |                   |              |                |                                   |             |                 |        |
|        |            |      |               |                   |              |                |                                   |             |                 |        |
|        |            |      |               |                   |              |                |                                   |             |                 | В      |
|        |            |      |               |                   |              |                |                                   |             |                 |        |
|        |            |      |               |                   |              |                |                                   |             |                 |        |
|        |            |      |               |                   |              |                |                                   |             |                 |        |
|        |            |      |               |                   |              |                |                                   |             |                 |        |
|        |            |      |               | J                 |              |                |                                   |             |                 |        |
|        | $\bigcirc$ |      |               |                   |              |                |                                   |             |                 |        |
|        |            |      |               |                   |              |                |                                   |             |                 |        |
|        |            | Ţ    |               |                   |              |                |                                   |             |                 |        |
|        |            |      |               |                   |              |                |                                   |             |                 |        |
|        |            |      |               |                   |              |                |                                   |             |                 |        |
|        |            |      |               |                   |              |                |                                   |             |                 |        |
|        |            |      |               |                   |              |                |                                   |             |                 |        |
|        |            |      |               |                   |              |                |                                   |             |                 |        |
|        | ROJECT     |      |               |                   |              |                |                                   |             |                 | А      |
| -      |            |      | _             | TRAII F           |              |                | 000-9000                          | ) GPM       |                 |        |
| ,<br>[ |            |      | DATE 04/03/18 |                   |              |                |                                   |             |                 |        |
| c      |            |      | 04/03/18      |                   |              |                |                                   |             |                 |        |
| C      |            |      | 04/03/18      | SIZE CAGE CODE    |              |                |                                   | RE          | v               |        |
| 4      |            |      | 04/03/18      |                   | RELEASE DATE | 900-300        | <b>6-00-0</b><br>2.879 LBS. SHEET | 1 -4 1      | -               |        |
|        |            |      |               | <sup>3</sup> 1:18 | -            | 3342           | 2.8/9 LBS.                        | 1 of 1<br>1 |                 |        |
|        |            |      | 2             |                   |              |                |                                   | 1           |                 |        |